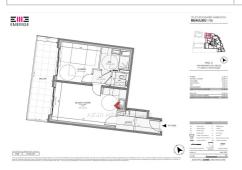

## 640 000 €

**Buying apartment** 

2 rooms

Surface: 51 m<sup>2</sup>

Year of construction: 2026

**Exposition**: Nord **View**: Citadine

Hot water: Individuelle
Inner condition: new
Standing: prestige
Building condition: new

## Features:

Lift, Double Glazing, Secured residence, Calm, Frais de notaire réduits, residential, Low notary fees, Electric shutters, Frais de notaire réduits, Low notary fees

- 1 bedroom
- 1 terrace
- 1 bathroom
- 1 WC