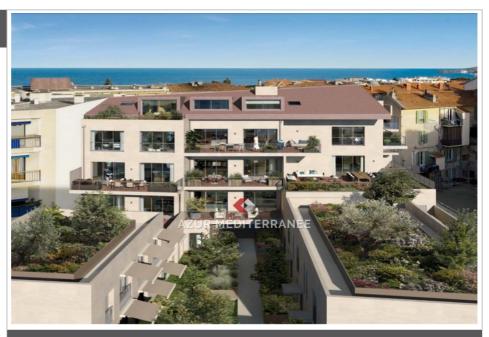

## Apartment 4677 Beaulieu-sur-Mer

In an exceptional setting in Beaulieu sur Mer, close to Saint Jean Cap Ferrat on foot and a few minutes from Monaco, a new exclusive address has been born. It is reserved for a privileged few in search of an incomparable art of living on a daily basis. The benefits of the seaside combine the tranquility of life with the village spirit. A small high-end residence, designed and furnished to offer elegance and comfort. The historic facade is preserved and enhanced by that of the new construction which completes it. Loggias, new terraces and ironed balconies offer valuable exteriors. They guarantee bright accommodation equipped with the nobility of these materials offering the sun of the Côte d'Azur all year round. It is the generosity of the spaces, the high ceilings, the large openings which make the link between heritage and modernity. Services: Ceiling height 3.5 m, parquet flooring, soundproofing screed, reversible air conditioning, earthenware bathroom equipped with a sink with LED mirror, towel dryer, and shower screen, fitted cupboard, motorized roller shutters, secure underground parking -floor, bicycle storage, decorated halls and landings, video phone and Vigic access control Delivery of the building 2cd semester of 2026