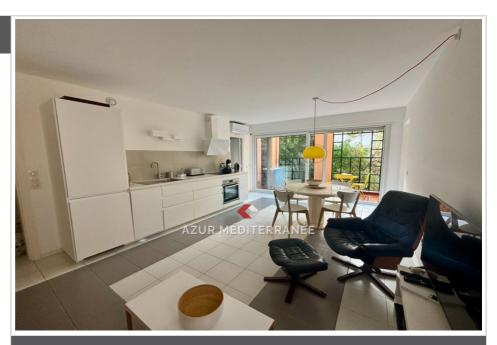

## Apartment 1212 Saint-Jean-Cap-Ferrat

Apartment of 72m<sup>2</sup> of living space in the center of the charming village of Saint-Jean-Cap-Ferrat. Perfect for holidays with friends or family. The apartment can accommodate up to 4 people and offers great amenities; with a pleasant terrace of 10m². The apartment is located in a small secure and well maintained Residence with swimming pool. The apartment consists of an entrance with storage cupboard, washing machine and separate toilet. A modern living / dining room with a TV corner, sofa bed and a dining table. From the living room you can go to the terrace. The very spacious kitchen open to the living room is equipped with a fridge / freezer, an oven, a dishwasher, a hob as well as utensils, food processors necessary to cook even on vacation. The kitchen-dining area is also equipped with air conditioning. The first bedroom with its double bed and its closet gives you access to the terrace. The second more spacious bedroom is equipped with air conditioning, a double bed, a bookcase and a desk. From the bedroom you can admire the sea view. The apartment has a shower room with vanity unit. The apartment is modern and tasteful and offers you essential rental services such as the internet network, and a parking space in the basement assigned to the