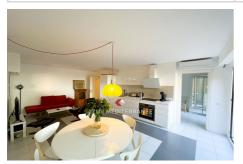

## Apartment 1212 Saint-Jean-Cap-Ferrat

Apartment of 72m<sup>2</sup> of living space in the center of the charming village of Saint-Jean-Cap-Ferrat. Perfect for holidays with friends or family. The apartment can accommodate up to 4 people and offers great amenities; with a pleasant terrace of 10m². The apartment is located in a small secure and well maintained Residence with swimming pool. The apartment consists of an entrance with storage cupboard, washing machine and separate toilet. A modern living / dining room with a TV corner, sofa bed and a dining table. From the living room you can go to the terrace. The very spacious kitchen open to the living room is equipped with a fridge / freezer, an oven, a dishwasher, a hob as well as utensils, food processors necessary to cook even on vacation. The kitchen-dining area is also equipped with air conditioning. The first bedroom with its double bed and its closet gives you access to the terrace. The second more spacious bedroom is equipped with air conditioning, a double bed, a bookcase and a desk. From the bedroom you can admire the sea view. The apartment has a shower room with vanity unit. The apartment is modern and tasteful and offers you essential rental services such as the internet network, and a parking space in the basement assigned to the