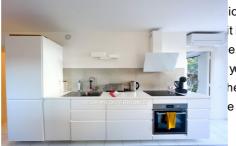

## Apartment 1212 Saint-Jean-Cap-Ferrat

Apartment of 72m<sup>2</sup> of living space in the center of the charming village of Saint-Jean-Cap-Ferrat. Perfect for holidays with friends or family. The apartment can accommodate up to 4 people and offers great amenities; with a pleasant terrace of 10m². The apartment is located in a small secure and well maintained Residence with swimming pool. The apartment consists of an entrance with storage cupboard, washing machine and separate toilet. A modern living / dining room with a TV corner, sofa bed and a dining table. From the living room you can go to the terrace. The very spacious kitchen open to the living room is equipped with a fridge / freezer, an oven, a dishwasher, a hob as well as utensils, food processors necessary to cook even on vacation. The kitchen-dining area is also equipped with air conditioning. The first bedroom with its double bed and its closet gives you access to the terrace. The second more spacious bedroom is equipped with air conditioning, a double bed, a bookcase and a desk. From the bedroom you can admire the sea view. The apartment has a shower room with vanity unit. The apartment is modern and tasteful and offers you essential rental services such as the internet network, and a parking space in the basement assigned to the