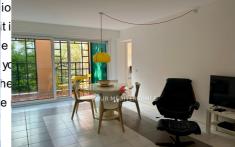

## Apartment 1212 Saint-Jean-Cap-Ferrat

Apartment of 72m<sup>2</sup> of living space in the center of the charming village of Saint-Jean-Cap-Ferrat. Perfect for holidays with friends or family. The apartment can accommodate up to 4 people and offers great amenities; with a pleasant terrace of 10m². The apartment is located in a small secure and well maintained Residence with swimming pool. The apartment consists of an entrance with storage cupboard, washing machine and separate toilet. A modern living / dining room with a TV corner, sofa bed and a dining table. From the living room you can go to the terrace. The very spacious kitchen open to the living room is equipped with a fridge / freezer, an oven, a dishwasher, a hob as well as utensils, food processors necessary to cook even on vacation. The kitchen-dining area is also equipped with air conditioning. The first bedroom with its double bed and its closet gives you access to the terrace. The second more spacious bedroom is equipped with air conditioning, a double bed, a bookcase and a desk. From the bedroom you can admire the sea view. The apartment has a shower room with vanity unit. The apartment is modern and tasteful and offers you essential rental services such as the internet network, and a parking space in the basement assigned to the