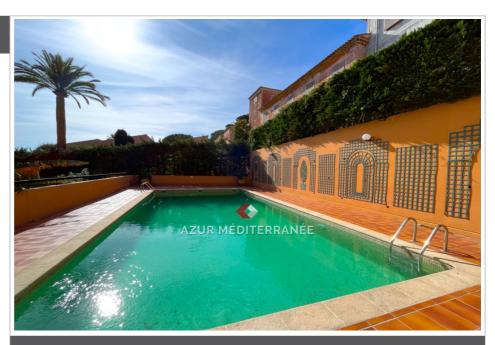

## Features:

Lift, Double Glazing, Secured residence, Calm, residential, Pool

- 2 bedrooms
- 1 terrace
- 1 bathroom
- 1 show er
- 2 WC
- 2 garages
- 1 cellar

Document non contractuel 07/07/2025 - Prix T.T.C

## Apartment 1262 Saint-Jean-Cap-Ferrat

75 m² flat in the centre of the charming village of Saint- Jean- Cap- Ferrat. The flat sleeps up to 4 people and offers a lovely 15 m<sup>2</sup> terrace. The flat is located in a small, secure, well-maintained residence with a swimming pool. The flat comprises Alarge open-plan fitted kitchen (washing machine, dishwasher, oven, microwave, hob, double fridge) which opens onto the living/dining room with dining table, corner sofa, television, air conditioning in the living room. From the living room, you have access to a large terrace with lovely sea views. There are also two bedrooms with fitted wardrobes, air conditioning and access to the terrace. One of the bedrooms has a bathroom with bath, toilet, bidet, vanity unit and underfloor heating. The second bedroom has a shower room with underfloor heating. The flat also comes with a garage. "The agency's opinion": the close access to the village and the port is a major advantage, as it is very pleasant during the summer. You'll be just a few metres from Saint Jean Cap Ferrat's main beach, restaurants and shops. The village offers a variety of water sports and cultural activities: you're just a 12-minute walk from the famous Ephrussi de Rothchild villa and garden, a Renaissance palace not to be missed.