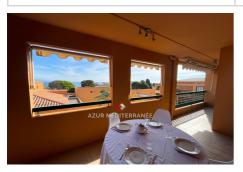

## Apartment 1262 Saint-Jean-Cap-Ferrat

75 m² flat in the centre of the charming village of Saint- Jean- Cap- Ferrat. The flat sleeps up to 4 people and offers a lovely 15 m<sup>2</sup> terrace. The flat is located in a small, secure, well-maintained residence with a swimming pool. The flat comprises Alarge open-plan fitted kitchen (washing machine, dishwasher, oven, microwave, hob, double fridge) which opens onto the living/dining room with dining table, corner sofa, television, air conditioning in the living room. From the living room, you have access to a large terrace with lovely sea views. There are also two bedrooms with fitted wardrobes, air conditioning and access to the terrace. One of the bedrooms has a bathroom with bath, toilet, bidet, vanity unit and underfloor heating. The second bedroom has a shower room with underfloor heating. The flat also comes with a garage. "The agency's opinion": the close access to the village and the port is a major advantage, as it is very pleasant during the summer. You'll be just a few metres from Saint Jean Cap Ferrat's main beach, restaurants and shops. The village offers a variety of water sports and cultural activities: you're just a 12-minute walk from the famous Ephrussi de Rothchild villa and garden, a Renaissance palace not to be missed.