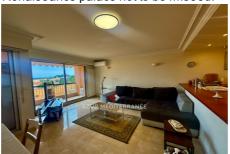

## Apartment 1262 Saint-Jean-Cap-Ferrat

75 m² flat in the centre of the charming village of Saint- Jean- Cap- Ferrat. The flat sleeps up to 4 people and offers a lovely 15 m<sup>2</sup> terrace. The flat is located in a small, secure, well-maintained residence with a swimming pool. The flat comprises Alarge open-plan fitted kitchen (washing machine, dishwasher, oven, microwave, hob, double fridge) which opens onto the living/dining room with dining table, corner sofa, television, air conditioning in the living room. From the living room, you have access to a large terrace with lovely sea views. There are also two bedrooms with fitted wardrobes, air conditioning and access to the terrace. One of the bedrooms has a bathroom with bath, toilet, bidet, vanity unit and underfloor heating. The second bedroom has a shower room with underfloor heating. The flat also comes with a garage. "The agency's opinion": the close access to the village and the port is a major advantage, as it is very pleasant during the summer. You'll be just a few metres from Saint Jean Cap Ferrat's main beach, restaurants and shops. The village offers a variety of water sports and cultural activities: you're just a 12-minute walk from the famous Ephrussi de Rothchild villa and garden, a Renaissance palace not to be missed.