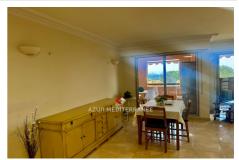

## Apartment 1262 Saint-Jean-Cap-Ferrat

75 m² flat in the centre of the charming village of Saint- Jean- Cap- Ferrat. The flat sleeps up to 4 people and offers a lovely 15 m<sup>2</sup> terrace. The flat is located in a small, secure, well-maintained residence with a swimming pool. The flat comprises Alarge open-plan fitted kitchen (washing machine, dishwasher, oven, microwave, hob, double fridge) which opens onto the living/dining room with dining table, corner sofa, television, air conditioning in the living room. From the living room, you have access to a large terrace with lovely sea views. There are also two bedrooms with fitted wardrobes, air conditioning and access to the terrace. One of the bedrooms has a bathroom with bath, toilet, bidet, vanity unit and underfloor heating. The second bedroom has a shower room with underfloor heating. The flat also comes with a garage. "The agency's opinion": the close access to the village and the port is a major advantage, as it is very pleasant during the summer. You'll be just a few metres from Saint Jean Cap Ferrat's main beach, restaurants and shops. The village offers a variety of water sports and cultural activities: you're just a 12-minute walk from the famous Ephrussi de Rothchild villa and garden, a Renaissance palace not to be missed.