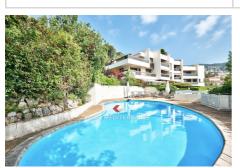

## Features:

Lift, Double Glazing, Secured residence, Calm, Reinforced door, Electric shutters, Pool

- 3 bedrooms
- 4 terraces
- 3 showers
- 4 WC
- 1 garage
- 1 cellar

Energy class (dpe): D

Emission of greenhouse gases (ges): B

## Apartment Villefranche-sur-Mer

Just a stone's throw from the Villefranche-sur-Mer harbor and the port, discover this superb duplex with rare amenities, nestled in a luxury residence with swimming pool, caretaker and direct access to the sea. The entrance opens onto a bright living room, extended by a dining room. The separate, fully equipped kitchen blends seamlessly into the living space. A beautiful terrace offers breathtaking panoramic views of the sea and Saint-Jean-Cap-Ferrat. A storage area and guest toilet complete this level. Upstairs, the sleeping area features two en-suite bedrooms with separate shower rooms and toilets. They share a large terrace with exceptional sea views. A third bedroom, located on the garden side, also benefits from its own bathroom with WC. We thus find access to a private, quiet and unoverlooked garden, with a direct pedestrian exit to the Moyenne Corniche. The rooftop, accessible by an exterior spiral staircase, is a true open-air living space: summer kitchen, dining area, sun loungers, and a 180° view of the Mediterranean. The apartment is equipped with reversible air conditioning. A closed garage is included. A rare property, combining comfort, privacy and exceptional panorama.