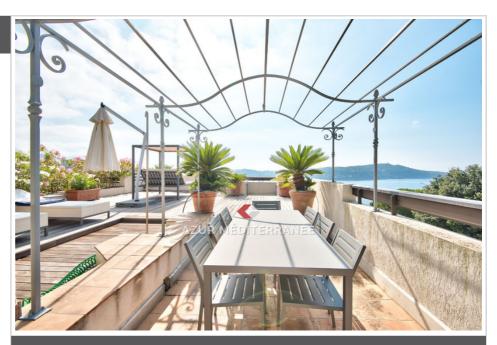

## Apartment Villefranche-sur-Mer

Just a stone's throw from the Villefranche-sur-Mer harbor and the port, discover this superb duplex with rare amenities, nestled in a luxury residence with swimming pool, caretaker and direct access to the sea. The entrance opens onto a bright living room, extended by a dining room. The separate, fully equipped kitchen blends seamlessly into the living space. A beautiful terrace offers breathtaking panoramic views of the sea and Saint-Jean-Cap-Ferrat. A storage area and guest toilet complete this level. Upstairs, the sleeping area features two en-suite bedrooms with separate shower rooms and toilets. They share a large terrace with exceptional sea views. A third bedroom, located on the garden side, also benefits from its own bathroom with WC. We thus find access to a private, quiet and unoverlooked garden, with a direct pedestrian exit to the Moyenne Corniche. The rooftop, accessible by an exterior spiral staircase, is a true open-air living space: summer kitchen, dining area, sun loungers, and a 180° view of the Mediterranean. The apartment is equipped with reversible air conditioning. A closed garage is included. A rare property, combining comfort, privacy and exceptional panorama.