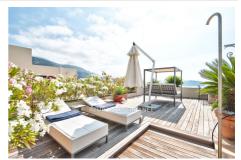

## Apartment Villefranche-sur-Mer

Just a stone's throw from the Villefranche-sur-Mer harbor and the port, discover this superb duplex with rare amenities, nestled in a luxury residence with swimming pool, caretaker and direct access to the sea. The entrance opens onto a bright living room, extended by a dining room. The separate, fully equipped kitchen blends seamlessly into the living space. A beautiful terrace offers breathtaking panoramic views of the sea and Saint-Jean-Cap-Ferrat. A storage area and guest toilet complete this level. Upstairs, the sleeping area features two en-suite bedrooms with separate shower rooms and toilets. They share a large terrace with exceptional sea views. A third bedroom, located on the garden side, also benefits from its own bathroom with WC. We thus find access to a private, quiet and unoverlooked garden, with a direct pedestrian exit to the Moyenne Corniche. The rooftop, accessible by an exterior spiral staircase, is a true open-air living space: summer kitchen, dining area, sun loungers, and a 180° view of the Mediterranean. The apartment is equipped with reversible air conditioning. A closed garage is included. A rare property, combining comfort, privacy and exceptional panorama.