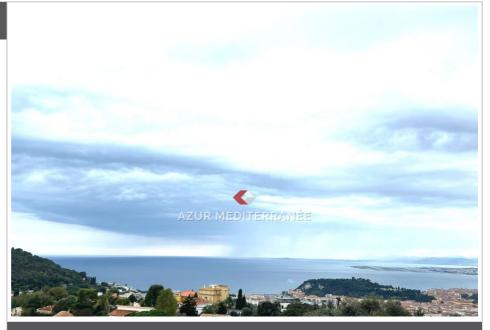

## Terrain 4720 Nice

Vinaigrier, very rare location, panoramic view over the Bay of Angels to Cap d' Antibes, beautiful building plot in wide terraces facing due south, very quiet, existing old cabin registered, not serviced, served by water, electricity nearby, allowing the construction of a villa of 260 m² habitable on two levels height 7 meters. Ground area 8%, upper part in natural zone. Car access in the lower part according to easement, opening up in progress.