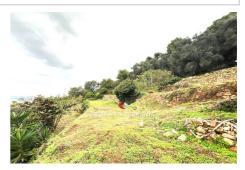

## 1 260 000 €

Buying terrain Surface: 1640 m<sup>2</sup>

Field appearance : En restanques

Exposition: Plein sud

View: Vue panoramiqque Baie des Anges

Features:

Calm, Clôturé, Lotissement

## Terrain 4720 Nice

Vinaigrier, very rare location, panoramic view over the Bay of Angels to Cap d' Antibes, beautiful building plot in wide terraces facing due south, very quiet, existing old cabin registered, not serviced, served by water, electricity nearby, allowing the construction of a villa of 260 m² habitable on two levels height 7 meters. Ground area 8%, upper part in natural zone. Car access in the lower part according to easement, opening up in progress.