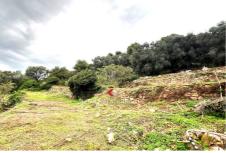

## 1 260 000 €

Buying terrain Surface: 1640 m<sup>2</sup>

Field appearance : En restanques

Exposition: Plein sud

View: Vue panoramiqque Baie des Anges

Features:

Calm, Clôturé, Lotissement

## Terrain 4720 Nice

Vinaigrier, very rare location, panoramic view over the Bay of Angels to Cap d' Antibes, beautiful building plot in wide terraces facing due south, very quiet, existing old cabin registered, not serviced, served by water, electricity nearby, allowing the construction of a villa of 260 m² habitable on two levels height 7 meters. Ground area 8%, upper part in natural zone. Car access in the lower part according to easement, opening up in progress.