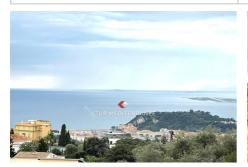

## Terrain 4720 Nice

Vinaigrier, very rare location, panoramic view over the Bay of Angels to Cap d' Antibes, beautiful building plot in wide terraces facing due south, very quiet, existing old cabin registered, not serviced, served by water, electricity nearby, allowing the construction of a villa of 260 m² habitable on two levels height 7 meters. Ground area 8%, upper part in natural zone. Car access in the lower part according to easement, opening up in progress.